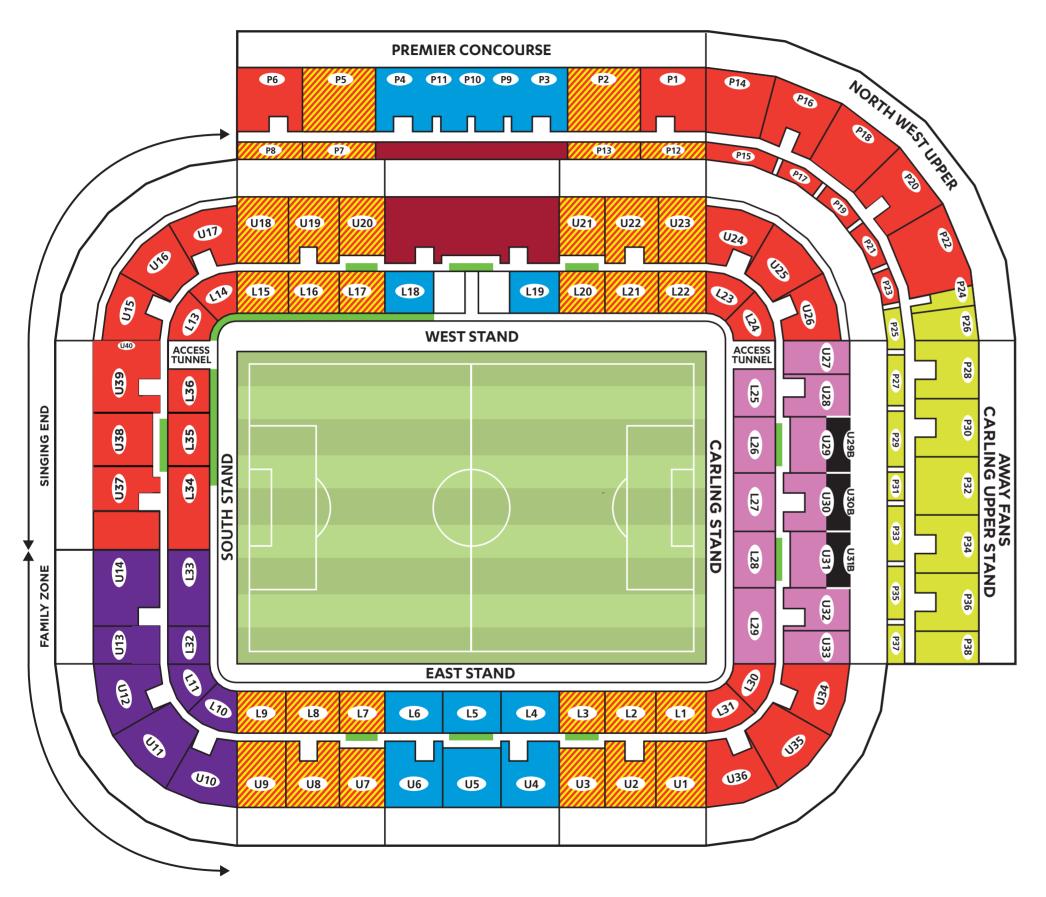

## Season Card Prices 2016-17 (valid from May 2016)



| Stadium<br>Category                                                          | <b>2016-17</b><br>Price valid from May 2016 |
|------------------------------------------------------------------------------|---------------------------------------------|
| All Seats<br>Over 65                                                         | £380<br>£280                                |
| Adult Over 65 Under 16 (Under 12s not permitted in the singing end) Under 22 | £380<br>£280<br>£79                         |
| All Seats                                                                    | £505                                        |
| Adult<br>Over 65<br>Under 16<br>Under 22                                     | £465<br>£280<br>£79<br>£200                 |
| Family Zone<br>(1 Adult,<br>1 Juni